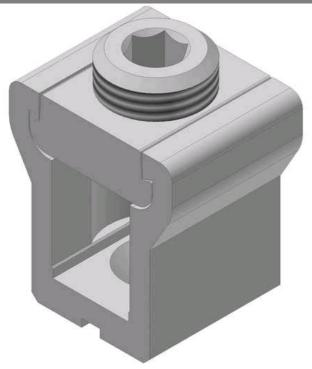

# LI-750

by CMC

Catalog ID: LI-750

Rectangular Connectors, Type: CA, 750 AWG-250 AWG conductor range, Al/Cu Rated. CMC® Rectangular connectors are manufactured from high strength 6061-T6 aluminum alloy to insure both maximum strength and conductivity. They are dual rated for both copper and aluminum conductors and are electro tin plated to provide low contact resistance and protection against corrosion. Assembly can be made with only a screwdriver or allen wrench and the connectors are reusable.

#### General

| Material | Aluminum                |
|----------|-------------------------|
| Туре     | Bolted Lugs & Terminals |
| UPC      | 192663040360            |

#### **Dimensions**

| Height | 2.5 in  |
|--------|---------|
| Length | 1.5 in  |
| Width  | 1.63 in |

### Conductor Related

| Conductor - Copper Str Size Range 750 Kcmil-250 AWG |  |
|-----------------------------------------------------|--|

3501 Symmes Road Hamilton, Ohio 45015 - 1369 513 - 860 - 4455(Press 2 for Customer Service and Sales) To email customer Service: jrex @cmclugs.com