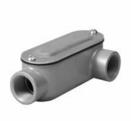

# Threaded Conduit Fittings: LL Body Only 3/4" Rigid LL Type Body

Catalog #: LL075

#### PRODUCT FEATURES

Durable die cast aluminum construction Premium powder coat finish Combination head screw

Carton 10 50 Yes 29 18.11 11.02 7.68 16.98 1600 050169816813 50050169816818

3/4" 3/4" Rigid LL Type Body www.hubbell.com