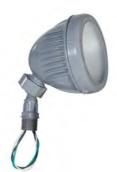

# LED Swivel Floodlight, 1200 Lumens, Gray

Catalog #: LL1200S

#### **FEATURE BENEFIT**

Commerical-grade LED swivel flood light perfect for residential or commercial applications

#### PRODUCT FEATURES

- 85% less energy consumption compared to incandescent bulb with simliar light
- Uses only 13W
- 1200 Lumens (equivalent to 75W incandescent) of 3000k warm white light
- Rugged die-cast aluminum heads
- 120/277 VAC 50/60 Hz
- · Unique locking swivel joint for easy light adjustment
- Long life up to 50,000 hours
- 6 In. lead wires
- Tempered glass lens
- Tool-free mounting to Bell boxes, covers and cluster covers
- DLC Listed

#### **APPLICATIONS**

Attractive and durable floodlight will bring years of enjoyment, safety and convenience for various architectural or landscape lighting needs