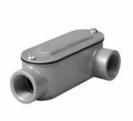

# Threaded Conduit Fittings: LL Body Only 3-1/2" Rigid LL Type Body

Catalog #: LL350

#### PRODUCT FEATURES

Durable die cast aluminum construction Premium powder coat finish Combination head screw