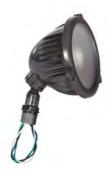

# LED Swivel Floodlight, 800 Lumens, Bronze

Catalog #: LL800Z

#### **PRODUCT FEATURES**

- 85% less energy consumption compared to incandescent bulb with simliar light
- Uses only 8W
- 800 Lumens (equivalent to 60W incandescent) of 3000k warm white light
- Rugged die-cast aluminum heads
- 120VAC 60 Hz
- · Swivel joint for easy light adjustment
- Long life up to 50,000 hours
- 6 In. lead wires
- Tempered glass lens
- Tool-free, easy mounting to Bell boxes, covers & cluster covers

#### **APPLICATIONS**

Attractive and durable floodlight will bring years of enjoyment, safety and convenience for various architectural or landscape lighting needs