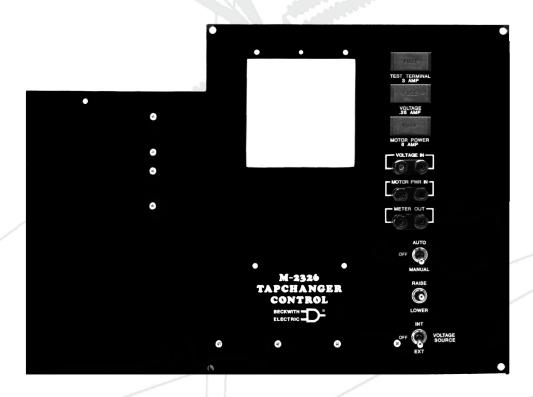

## Replacement Panel M-2326

Replaces Westinghouse Type SJS Transformer Control Panel

- Replaces Westinghouse Type SJS voltage regulating relay and thermal time delay relay
- Wiring harness quickly connects to existing terminal block
- Fully transient-protected
- Will operate properly over a temperature range from -40° to +80° C