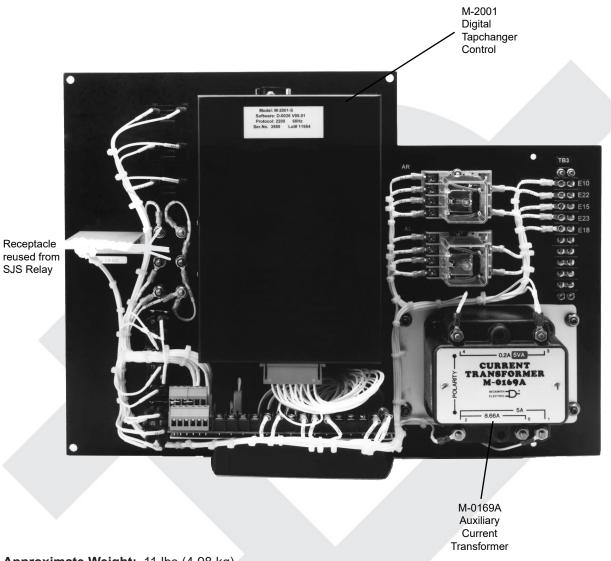

## Replacement Panel M-2326

Replaces Westinghouse Type SJS Transformer Control Panel

- Replaces Westinghouse Type SJS voltage regulating relay and thermal time delay relay
- Wiring harness quickly connects to existing terminal block
- Fully transient-protected
- Will operate properly over a temperature range from -40° to +80° C

Approximate Weight: 11 lbs (4.98 kg)

**Approximate Shipping Weight:** 16 lbs (7.25 kg)

Specification subject to change without notice.