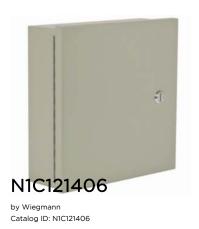

N1 Hinged-Cover 12X14X6 Carbon Steel - Gray

Designed for use as control enclosures and instrument cases in areas not required oil-tight and dusttight specifications.

 Bodies and doors fabricated from 14 gauge steel. Continuous hinged covers. Mounting holes on back of cabinet. Grounding provisions provided. Doors furnished standard with flushmount quarter-turn style latch. Weldnuts provided for mounting optional back panels.

## **Product Details**

.

~

| General         |                                                                                                                             |
|-----------------|-----------------------------------------------------------------------------------------------------------------------------|
| Application     | Designed for use as control enclosures and instrument cases in areas not requiring oil-tight and dust-tight specifications. |
| Color           | Gray                                                                                                                        |
| Construction    | Seam and Spot Welded                                                                                                        |
| Cover Type      | Hinged Cover                                                                                                                |
| Finish Type     | Textured                                                                                                                    |
| Knockouts       | No                                                                                                                          |
| Listings        | UL, CSA                                                                                                                     |
| Material        | Carbon Steel                                                                                                                |
| Mounting Method | Mounting Holes                                                                                                              |
| Туре            | Enclosure                                                                                                                   |
| UPC             | 786725340507                                                                                                                |