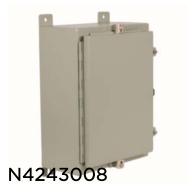

by Wiegmann Catalog ID: N4243008

N4 Single Door Wall-Mount 24X30X8 Carbon Steel - Gray

## General

| Application             | Intended for use in housing electrical and electronic controls, instruments, components, and associated wiring, these enclosures incorporate hinged doors which provide convenient access. Designed for indoor or outdoor use in protecting components from dus |
|-------------------------|-----------------------------------------------------------------------------------------------------------------------------------------------------------------------------------------------------------------------------------------------------------------|
| Color                   | Gray                                                                                                                                                                                                                                                            |
| Construction            | Continuously Welded Seams                                                                                                                                                                                                                                       |
| Cover Type              | Door                                                                                                                                                                                                                                                            |
| Finish Type             | Smooth                                                                                                                                                                                                                                                          |
| Latches Type            | Clamps;Hasp and Staple                                                                                                                                                                                                                                          |
| Listings                | UL, CSA                                                                                                                                                                                                                                                         |
| Material                | Carbon Steel                                                                                                                                                                                                                                                    |
| Mounting Method         | External Mounting Feet                                                                                                                                                                                                                                          |
| Mounting Type           | Wall Mount                                                                                                                                                                                                                                                      |
| Number of Doors (Fixed) | 1                                                                                                                                                                                                                                                               |
| Туре                    | Enclosure                                                                                                                                                                                                                                                       |
| UPC                     | 786725371334                                                                                                                                                                                                                                                    |