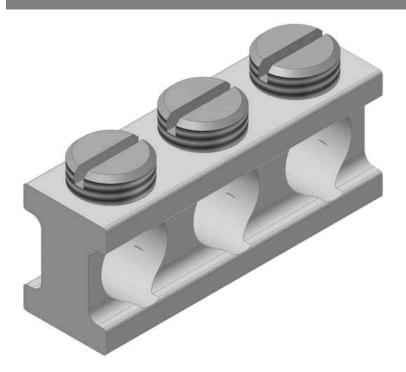

# NA-130

by CMC Catalog ID: NA-130

Aluminum Neutral Bars, Type: NA, conductor range: 1/0 AWG-14 AWG.Al/Cu Rated.CMC® Aluminum Neutral Bars are manufactured from high strength 6061-T6 aluminum alloy to insure both maximum strength and conductivity. They are dual rated for both copper and aluminum conductors and are electro tin plated to provide low contact resistance and protection against corrosion. Only a screwdriver or allen wrench is needed for assembly.

#### General

| Material | Aluminum |
|----------|----------|
|----------|----------|

### **Dimensions**

| Height | 0.75 in |
|--------|---------|
| Width  | 0.63 in |

## Conductor Related

| Conductor - Copper Str Size Range | 1/0-14 AWG |
|-----------------------------------|------------|
| Conductor - Copper Str Size Range | 1/0-14 AWG |

3501 Symmes Road Hamilton, Ohio 45015 - 1369 513 - 860 - 4455(Press 2 for Customer Service and Sales) To email customer Service: jrex @cmclugs.com