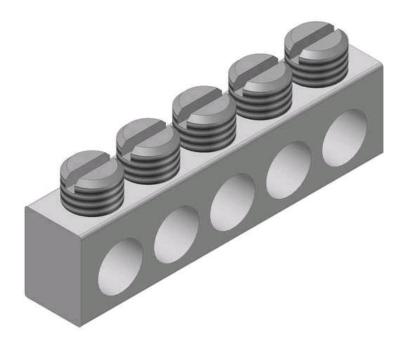

# NA-250

by CMC

Catalog ID: NA-250

Aluminum Neutral Bars, Type: NA, conductor range: 250 AWG-6 AWG.AI/Cu Rated.CMC® Aluminum Neutral Bars are manufactured from high strength 6061-T6 aluminum alloy to insure both maximum strength and conductivity. They are dual rated for both copper and aluminum conductors and are electro tin plated to provide low contact resistance and protection against corrosion. Only a screwdriver or allen wrench is needed for assembly.