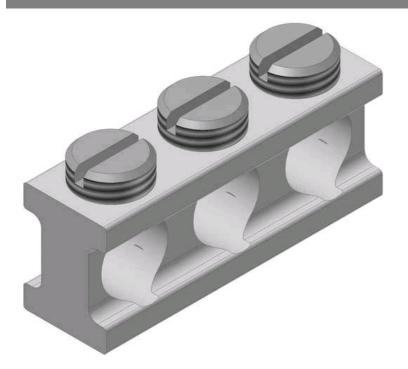

# NA-300

by CMC

Catalog ID: NA-300

Aluminum Neutral Bars, Type: NA, conductor range: 300 AWG-6 AWG.AI/Cu Rated.CMC® Aluminum Neutral Bars are manufactured from high strength 6061-T6 aluminum alloy to insure both maximum strength and conductivity. They are dual rated for both copper and aluminum conductors and are electro tin plated to provide low contact resistance and protection against corrosion. Only a screwdriver or allen wrench is needed for assembly.

#### General

| Material Aluminum |  |
|-------------------|--|
|-------------------|--|

#### **Dimensions**

| Height | 1.16 in |
|--------|---------|
| Width  | 0.97 in |

### Conductor Related

| Conductor - Copper Str Size Range | 300 Kcmil-6 AWG  |
|-----------------------------------|------------------|
| Conductor - Copper Str Size Range | 300 KCMIII-6 AWG |

3501 Symmes Road Hamilton, Ohio 45015 - 1369 513 - 860 - 4455(Press 2 for Customer Service and Sales) To email customer Service: jrex @cmclugs.com