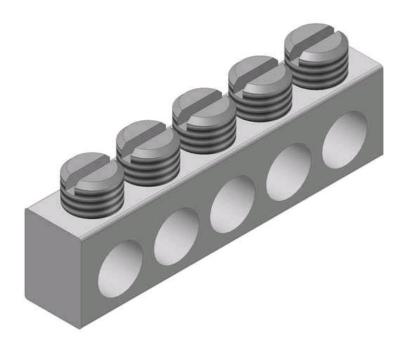

# NA-30

by CMC Catalog ID: NA-30

Aluminum Neutral Bars, Type: NA, conductor range: 6 AWG-14 AWG.AI/Cu Rated.CMC® Aluminum Neutral Bars are manufactured from high strength 6061-T6 aluminum alloy to insure both maximum strength and conductivity. They are dual rated for both copper and aluminum conductors and are electro tin plated to provide low contact resistance and protection against corrosion. Only a screwdriver or allen wrench is needed for assembly.