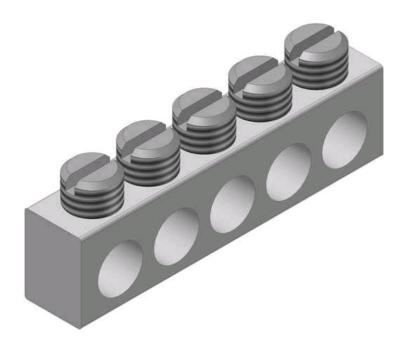

# **NA-35**

by CMC Catalog ID: NA-35

Aluminum Neutral Bars, Type: NA, conductor range: 4 AWG-14 AWG.Al/Cu Rated.CMC® Aluminum Neutral Bars are manufactured from high strength 6061-T6 aluminum alloy to insure both maximum strength and conductivity. They are dual rated for both copper and aluminum conductors and are electro tin plated to provide low contact resistance and protection against corrosion. Only a screwdriver or allen wrench is needed for assembly.

#### General

| Material | Aluminum |
|----------|----------|
|----------|----------|

### **Dimensions**

| Height | 0.5 in  |
|--------|---------|
| Width  | 0.31 in |

## Conductor Related

| Conductor - Copper Str Size Range 4-14 AWG |  |
|--------------------------------------------|--|
|--------------------------------------------|--|

3501 Symmes Road Hamilton, Ohio 45015 - 1369 513 - 860 - 4455(Press 2 for Customer Service and Sales) To email customer Service: jrex @cmclugs.com