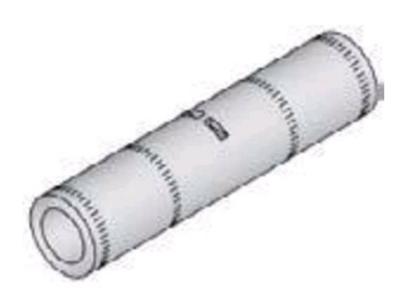

# NCL1/0

by CMC Catalog ID: NCL1/0

Aluminum Semi-Tension Neutral Splicing Sleeve for Use on Overhead Triple Service Conductor

- The neutral splicing sleeve contains a solid center stop as assurance of equal crimping
- Connectors are pre-filled and plugged with electrical joint compound
- Marked with catalog number, conductor size and die reference
- Meets performance requirements of ANSI C119.4