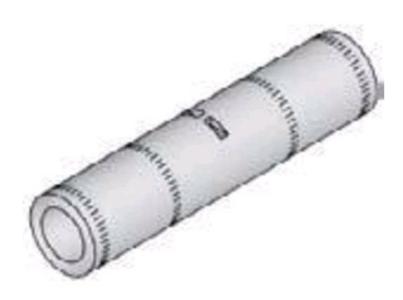

# NCL4

by CMC Catalog ID: NCL4

Aluminum Semi-Tension Neutral Splicing Sleeve for Use on Overhead Triple Service Conductor

- The neutral splicing sleeve contains a solid center stop as assurance of equal crimping
- Connectors are pre-filled and plugged with electrical joint compound
- Marked with catalog number, conductor size and die reference
- Meets performance requirements of ANSI C119.4

#### General

| Die Size | Kearney 5/8  |
|----------|--------------|
| Material | Aluminum     |
| Туре     | NCL          |
| UPC      | 192663117840 |

## **Dimensions**

| Length | 4.25 in |
|--------|---------|
|--------|---------|