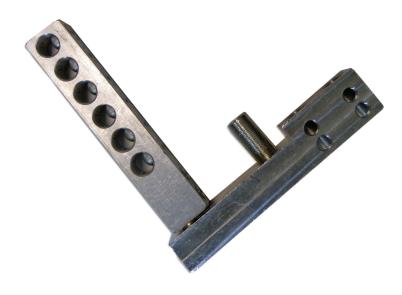

#### Stud extensions

- Available for 1" or 5/8" transformer studs
- Copper stud is electro-tin plated
- Fully insulated
- Clear plated for low-contact resistance
- Supplied with brass jam nut
- Uses CMC® patented keyhole mount for maximum contact area and a "wobble-free" mount
- Adjustable to shift transformer stud down 2, 4, 6, or 8"
- Connector fabricated from 6061-T6 aluminum alloy for conductivity and strength
- Each unit individually wrapped and labeled for ease of identification and cleanliness
- For installation, CMC® recommends the use of a 9" insulated Allen wrench
- A torque wrench should be used to ensure the proper torque is achieved
- Dual rated for copper and aluminum conductor