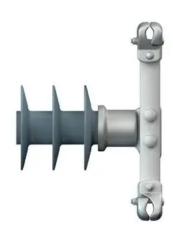

## **Jumper Clamp Assembly**

By OHIO BRASS Catalog # 2721783001

A pratical application of Quadri\*Sil® line posts is for support of jumper loops on transmission lines. Horiziontal motion of the jumper is restricted and the factor of wind sway is eliminated. Additionally, the crossarm length may be reduced. The use of a jumper support improves construction.

- Clamping Range 1.60 2.00 inches (41 51mm)
- Yoke Type Triple
- Material: Clamps aluminum alloy, Hardware galvanized steel
- Clamps are not intended for tangent span application.

#### General

Accessory Type Jumper Assembly

Catalog Number 2721783001 Number of Sheds 1.60-2.00 Yokes Triple