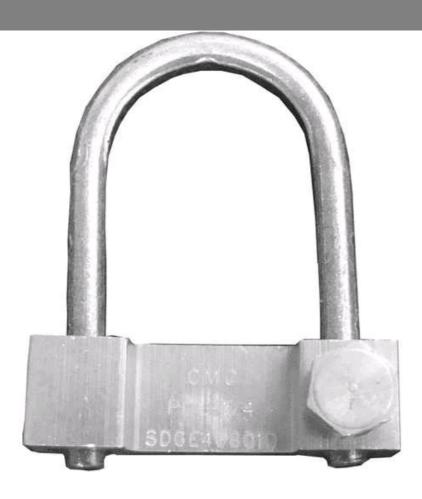

## PCL-1S

by CMC Catalog ID: PCL-1S

Enclosure locks with shear head screws, corrosion proof, adjustable and will fit any hasp

- Used where padlocks are presently used
- Economical locking device
- Used where entrance is not required on a regular basis
- · Corrosion proof
- Adjustable, will fit any hasp

## **Dimensions**

| Diameter - Ring | 0.88   |
|-----------------|--------|
| Length          | 2.2 in |

3501 Symmes Road Hamilton, Ohio 45015 - 1369 513 - 860 - 4455(Press 2 for Customer Service and Sales) To email customer Service: jrex @cmclugs.com