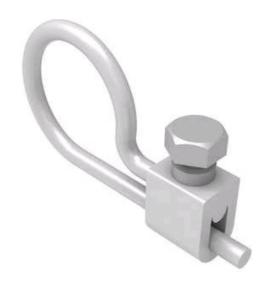

## PCL2

by CMC Catalog ID: PCL2

Enclosure locks with shear head screws, corrosion proof, adjustable and will fit any hasp

- Used where padlocks are presently used
- Economical locking device
- Used where entrance is not required on a regular basis
- · Corrosion proof
- Adjustable, will fit any hasp