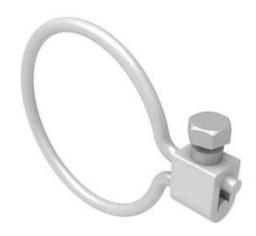

## PCL3

by CMC Catalog ID: PCL3

Enclosure locks with shear head screws, corrosion proof, adjustable and will fit any hasp

- Used where padlocks are presently used
- Economical locking device
- Used where entrance is not required on a regular basis
- · Corrosion proof
- Adjustable, will fit any hasp

## **Dimensions**

| Diameter - Ring | 2.125 |
|-----------------|-------|
|                 |       |

3501 Symmes Road Hamilton, Ohio 45015 - 1369 513 - 860 - 4455(Press 2 for Customer Service and Sales) To email customer Service: jrex @cmclugs.com