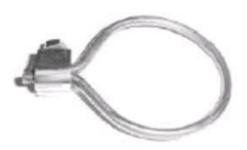

## PCL4

by CMC Catalog ID: PCL4

Enclosure locks with shear head screws, corrosion proof, adjustable and will fit any hasp

- Used where padlocks are presently used
- Economical locking device
- Used where entrance is not required on a regular basis
- Corrosion proof
- Adjustable, will fit any hasp