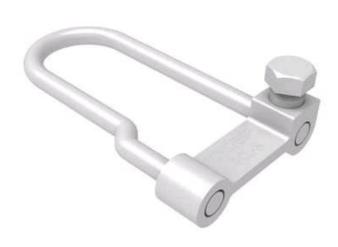

## PCL8

by CMC Catalog ID: PCL8

Enclosure locks with shear head screws, corrosion proof, adjustable and will fit any hasp

- Used where padlocks are presently used
- Economical locking device
- Used where entrance is not required on a regular basis
- Corrosion proof
- Adjustable, will fit any hasp