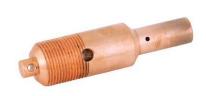

# **Bushing Crimp Style Draw-Lead Terminal**

By PCORE Electric Catalog # B-058818-6

1 1/4-12 Crimp Style Draw-Lead Terminal (115kV & Above) - For Use With PCORE POC Style Bushings and Electro Composites SDC Style Bushings

\*Representative Image

#### General

Material Copper

Thread Size - Male 11/4-12 UNF-2A

# **Dimensions**

Diameter - Outside 1.25 in Length 5.01 in