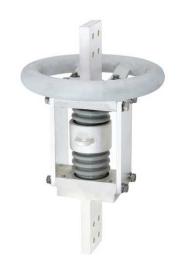

# Porcelain Test Terminal - 2000A

By PCORE Electric Catalog # B-63033-E-70

Porcelain Test Terminal - 2000A (345kV)

\*Representative Image

#### General

Bottom Terminal Type 11/2"-12 Female Thread

Color Gray

Material Copper - Silver Plated

Material - Insulation Porcelain

Top Terminal Type 1 1/2"-12 Male Thread with (1)

Corona Ring