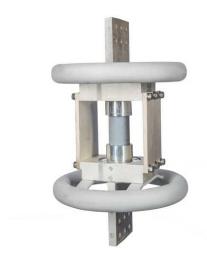

# Seismically Enhanced Test (SET) Terminal - 3000A

By PCORE Electric Catalog # B-63034-AF-E

Seismically Enhanced Test (SET) Terminal - 3000A (345kV)

\*Representative Image

### General

Bottom Terminal Type 2"-12 Female Thread

ColorGrayMaterialAluminumMaterial - InsulationPolymer

Top Terminal Type 2"-12 Male Thread with (1)

Corona ring