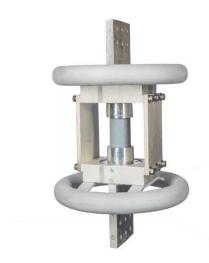

# Seismically Enhanced Test (SET) Terminal - 3000A

By PCORE Electric Catalog # B-63034-AF

Seismically Enhanced Test (SET) Terminal - 3000A (230kV and below)

\*Representative Image

#### General

Bottom Terminal Type 2"-12 Female Thread

Color Gray
Material Aluminum
Material - Insulation Polymer

Top Terminal Type 2"-12 Male Thread

## **Dimensions**

Length 19.00 in

## **Electrical Ratings**

Current Rating 3000 A kV Class 230 kV