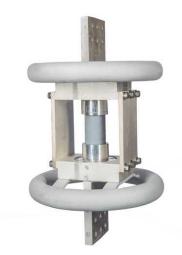

# Seismically Enhanced Test (SET) Terminal - 3000A

By PCORE Electric Catalog # B-63066-AF-EE

Seismically Enhanced Test (SET) Terminal - 3000A (500kV & 765kV)

\*Representative Image

## General

Bottom Terminal Type

Color Material Material - Insulation Top Terminal Type 2 1/2"-12 Female Thread with (1) Corona Ring Gray Aluminum Polymer 4-Hole NEMA Pad @ 1.75" Spacing with (1) Corona Ring

# Electrical Ratings

Current Rating kV Class

3000 A 500 kV;765 kV