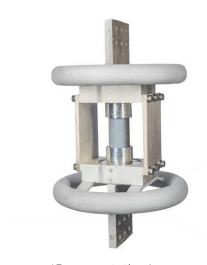

# Seismically Enhanced Test (SET) Terminal - 3000A

By PCORE Electric Catalog # B-63066-AF

Seismically Enhanced Test (SET) Terminal - 3000A (230kV and below)

\*Representative Image

### General

Bottom Terminal Type 2 1/2"-12 Female Thread

ColorGrayMaterialAluminumMaterial - InsulationPolymer

Top Terminal Type 4-Hole NEMA Pad @ 1.75"

Spacing

## **Dimensions**

Length 20.56 in

### **Electrical Ratings**

Current Rating 3000 A kV Class 230 kV