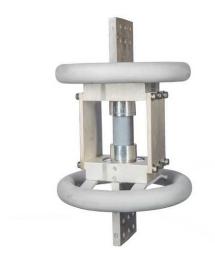

# Seismically Enhanced Test (SET) Terminal - 4000A

By PCORE Electric Catalog # B-63070-22-CF-EE

Seismically Enhanced Test (SET) Terminal - 4000A (500kV & 765kV)

\*Representative Image

#### General

Bottom Terminal Type 6-Hole NEMA Pad in

Horizontal Position @ 1.75"

Spacing with (1) Corona Ring

Color Gray

Material Copper - Silver Plated

Material - Insulation Polymer

Top Terminal Type 6-Hole NEMA Pad in

Horizontal Position @ 1.75" Spacing with (1) Corona Ring