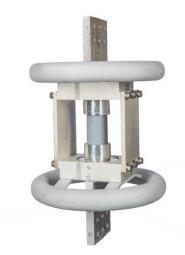

# Seismically Enhanced Test (SET) Terminal - 4500A

By PCORE Electric Catalog # B-63073-CF-EE

Seismically Enhanced Test (SET) Terminal - 4500A (500kV & 765kV)

\*Representative Image

## General

Bottom Terminal Type

Color Material Material - Insulation Top Terminal Type 4"-12 Female Thread with (1) Corona Ring Gray Copper - Silver Plated Polymer 4"-12 Male Thread with (1) Corona Ring