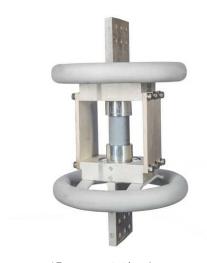

# Seismically Enhanced Test (SET) Terminal - 4000A

By PCORE Electric Catalog # B-63080-22-CF-E

Seismically Enhanced Test (SET) Terminal - 4000A (345kV)

\*Representative Image

### General

Bottom Terminal Type 4"-10 Female Thread

Color Gray

Material Copper - Silver Plated

Material - Insulation Polymer

Top Terminal Type 6-Hole NEMA Pad in

Horizontal Position @ 1.75" Spacing with (1) Corona Ring