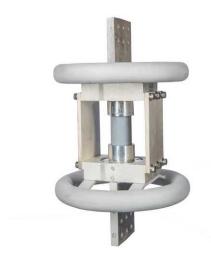

# Seismically Enhanced Test (SET) Terminal - 4000A

By PCORE Electric Catalog # B-63080-25-CF-EE

Seismically Enhanced Test (SET) Terminal - 4000A (500kV & 765kV)

\*Representative Image

#### General

Bottom Terminal Type 4"-10 Female Thread with (1)

Corona Ring

Color Gray

Material Copper - Silver Plated

Material - Insulation Polymer

Top Terminal Type 4-Hole NEMA Pad @ 1.75"

Spacing with (1) Corona Ring