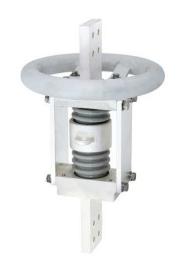

# Porcelain Test Terminal - 4000A

By PCORE Electric Catalog # B-64008-22-41-E-70

Porcelain Test Terminal - 4000A (345kV)

\*Representative Image

### General

Bottom Terminal Type 4"-12 Female Thread

Color Gray

Material Copper - Silver Plated

Material - Insulation Porcelain

Top Terminal Type 6-Hole NEMA Pad in

Horizontal Position @ 1.75" Spacing with (1) Corona Ring