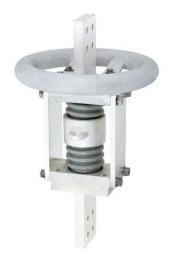

# Porcelain Test Terminal - 4000A

By PCORE Electric Catalog # B-64008-23-E-70

Porcelain Test Terminal - 4000A (345kV)

\*Representative Image

25.00 in

## General

Bottom Terminal Type Color Material Material - Insulation Top Terminal Type 3″-12 Female Thread Gray Copper - Silver Plated Porcelain 4-Hole NEMA Pad @ 1.75″ Spacing with (1) Corona Ring

### **Electrical Ratings**

Current Rating4000 AkV Class345 kV