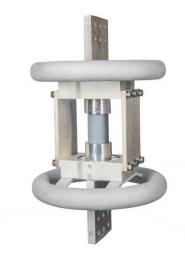

# Seismically Enhanced Test (SET) Terminal - 3000A

By PCORE Electric Catalog # B-64049-AF-E

Seismically Enhanced Test (SET) Terminal - 3000A (345kV)

\*Representative Image

21.00 in

3000 A

345 kV

## General

Bottom Terminal Type Color Material Material - Insulation Top Terminal Type 2 1/2"-12 Female Thread Gray Aluminum Polymer 2 1/2"-12 Male Thread with (1) Corona Ring