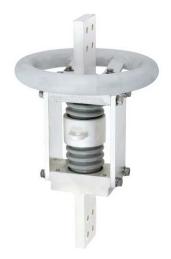

# Porcelain Test Terminal - 3000A

By PCORE Electric Catalog # B-64055-E-70

Porcelain Test Terminal - 3000A (345kV)

\*Representative Image

21.00 in

## General

Bottom Terminal Type Color Material Material - Insulation Top Terminal Type 1 3/4"-12 Female Thread Gray Copper - Silver Plated Porcelain 1 3/4"-12 Male Thread with (1) Corona Ring

## **Electrical Ratings**

Current Rating2000 AkV Class345 kV