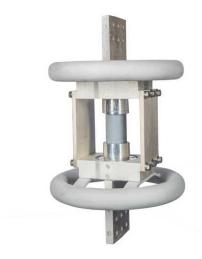

# Seismically Enhanced Test (SET) Terminal - 5000A

By PCORE Electric Catalog # B-64071-57-CF-E

Seismically Enhanced Test (SET) Terminal - 5000A (345kV)

\*Representative Image

## General

Bottom Terminal Type 3.75" Smooth Inside Diameter

Color Gray

Material Copper - Silver Plated

Material - Insulation Polymer

Top Terminal Type 8-Hole NEMA Pad w/ Special

Horizontal Position Spacing with (1) Corona Ring