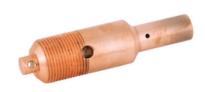

# **Bushing Crimp Style Draw-Lead Terminal**

By PCORE Electric Catalog # B-058818-10

\*Representative Image

#### General

Application Condenser Bushings

Material Copper

Thread Size - Male 11/4-12 UNF-2A

#### **Dimensions**

Diameter - Outside 1.25 in Length 5.01 in