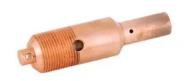

#### General

Catalog Number B-058818-16
Material Copper
Thread Size - Male 11/4-12 UNF-2A

#### **Dimensions**

Diameter - Outside 1.25 in Length 5.01 in