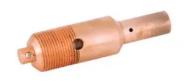

# **Bushing Crimp Style Draw-Lead Terminal**

By PCORE Electric Catalog # B-058818-3

 $1\,1/4$ -12 Crimp Style Draw-Lead Terminal (115kV & Above) - For Use With PCORE POC Style Bushings and Electro Composites SDC Style Bushings

- Crimp draw lead terminal
- For use with PCORE and Electro Composites LV IEEE standard bushings
- 115kV and above

### General

Catalog Number B-058818-3 Material Copper

Thread Size - Male 11/4-12 UNF-2A

### **Dimensions**

Diameter - Outside 1.25 in Length 5.01 in