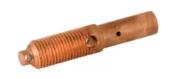

# **Bushing Crimp Style Draw-Lead Terminal**

By PCORE Electric Catalog # B-316082-E-6

3/4-12 Crimp Style Draw-Lead Terminal (69kV & Below) - For Use With PCORE PRC & POC Style Bushings and Electro Composites SDC Style Bushings

#### General

Catalog Number B-316082-E-6
Material Copper
Thread Size - Male 3/4-12 UN-2A

#### **Dimensions**

Diameter - Outside 0.83 in Length 4.75 in