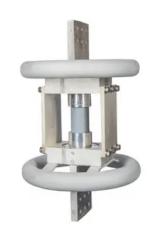

# Seismically Enhanced Test (SET) Terminal - 3000A

By PCORE Electric Catalog # B-64049-AF-E

Seismically Enhanced Test (SET) Terminal - 3000A (345kV)

#### General

Bottom Terminal Type 2 1/2"-12 Female Thread

Catalog Number B-64049-AF-E

ColorGrayMaterialAluminumMaterial - InsulationPolymer

Top Terminal Type 2 1/2"-12 Male Thread with (1)

Corona Ring