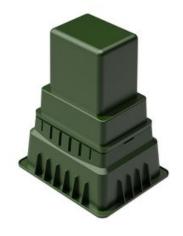

# AG14, Secondary Pedestal Assembly, HDPE

By Pencell Catalog # AG14HDXB000

AG14, Secondary Pedestal Assembly, HDPE Plastic Base and Dome, Penta Lock

\*Representative Image