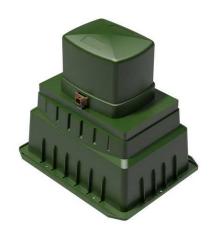

## **AN20 Pedestal ADAPTER, HDPE**

By Hubbell Catalog # AN20AD

Hubbell provides a complete line of Pedestals in fiberglass or structural foam, injection molded, High-Density Polyethylene (HDPE). Hubbell offers Pedestals for a variety of applications. PenCell brand Pedestals incorporate the latest technology, giving them an unmatched combination of strength, durability, and easy installation.

- Meets requirements of typical Electric and Communications applications
- Made of high density polyethylene structural foam
- Various domes (Covers) available
- Non-Ferrous hardware, including captive securing bolt
- · excellent environmental resistance
- available with or without connectors

## General

Insulated? No

Material HDPE Plastic

## **Dimensions**

Dimensions 22 in x 14 in x 14 in

Height 14 in
Length 22 in
Weight 5.32 lb
Width 14 in