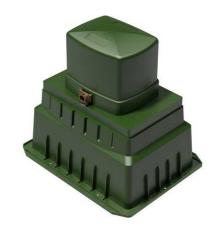

# AN20, Secondary Pedestal Assembly, HDPE

By Pencell Catalog # AN20LDXBY30

AN20, Secondary Pedestal Assembly, HDPE Plastic, PenCell Green, Adapter, 12" Low Profile Top, Penta-Bolt Locking, 350 MCM Lay In Connectors (3)

\*Representative Image