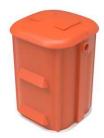

## Light Pole Base, LB121220, HDPE

By Pencell Catalog # LB121220

These temporary light pole bases are manufactured with an HDPE structural foam base and an LDPE roto-molded pedestal. the light pole base can be secured with stainless steel penta head bolt locking option and provide excellent environmental resistance.

## Features

- Lightweight and high strength structural foam HDPE
- Durable, long lasting and UV-Resistant
- Can be secured with stainless steel penta head bolt locking option and provide excellent environmental resistance