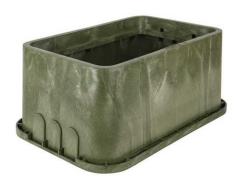

# Box, PE1324, HDPE

By Pencell Catalog # PE1324GSI01

PenCell load rated enclosure Boxes, also referred to as Ground sleeves, feature a high quality HDPE construction in a multitude of sizes and depths allowing customization for any application.

\*Representative Image

### **Features**

- Lightweight and high strength structural foam HDPE
- Durable, long lasting and UV-Resistant
- HDPE or Polymer Concrete Cover options to meet different load-rating needs
- Multiple styles and sizes available

## **Dimensions**

| Dimensions | 24 in x 13 in x 12 in |
|------------|-----------------------|
| Height     | 12 in                 |
| Length     | 24 in                 |
| Weight     | 10 lb                 |