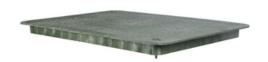

## Cover, PM2424, HDPE

By Pencell
Catalog # PM2424PLI12009

\*Representative Image

#### **Features**

- Lightweight and high strength structural foam HDPE
- Durable, long lasting and UV-Resistant
- HDPE or polymer concrete cover options to meet different load-rating needs
- Multiple styles and sizes available

#### General

Insulated? No Load Rating (ANSI Tier) 5K

Material HDPE Plastic

#### **Dimensions**

Length 24 in Width 24 in