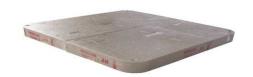

# Cover, PM2460, Polymer Concrete

By Pencell Catalog # PM2460CLH00009

PenCell covers are available in either polymer concrete or HDPE, depending on style and load rating needs in a multiude of sizes with a vast array of options allowing customization for any application.

\*Representative Image

### **Features**

- Lightweight and high strength structural foam HDPE
- Durable, long lasting and UV-Resistant
- HDPE or polymer concrete cover options to meet different load-rating needs

20,000 lb

• Multiple styles and sizes available

#### General

Insulated? No Load Rating (ANSI Tier) 20k

Material Polymer Concrete

Weight Load Rating

(Design/Test)

## **Dimensions**

Dimensions 60 in x 24 in x 2 in

Height 2 in
Length 60 in
Weight 232 lb
Width 24 in