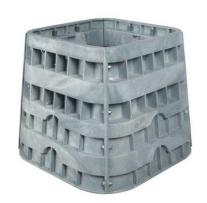

# Box, PM303624, HDPE

By Pencell Catalog # PM303624GSY

PenCell load rated enclosure Boxes, also referred to as Ground sleeves, feature a high quality HDPE construction in a multitude of sizes and depths allowing customization for any application.

#### General

Color Gray Insulated? No

Material HDPE Plastic

Type Below Ground Boxes

## **Dimensions**

Dimensions 36 in x 30 in x 24 in

Height 24 in Length 36 in Weight 89 lb Width 30 in